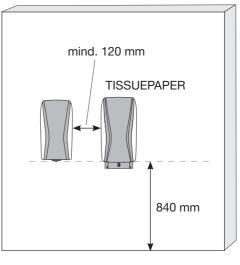

## 13.

14.

DISINFECT / DISINFECT GEL / FLUID hybrid

SEAT DISINFECT /
CARE MOUSSE hybrid