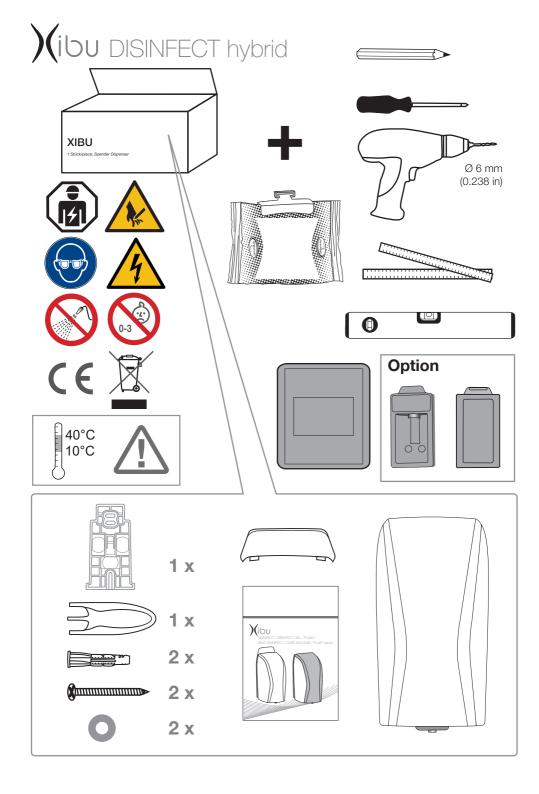

## **XIBU**

DISINFECT / DISINFECT GEL / FOAM /
SEAT DISINFECT / CARE MOUSSE / FLUID hybrid





## )(ibu foam / SEAT DISINFECT / FLUID /CARE MOUSSE hybrid



### FOR THE UNITED STATES ONLY

#### **General Safety Information**

The following symbols and headings are used throughout this manual to indicate possible hazards to persons or equipment. The symbols and headings are shown in order of importance. For efficient and safe operation, be sure to follow the installation and operating instructions provided in this manual. In particular, all safety symbols and notices must be followed.

| <b>▲</b> WARNING | Indicates a potentially hazardous situation which, if not avoided, could result in serious injury or death. |
|------------------|-------------------------------------------------------------------------------------------------------------|
| <b>▲</b> CAUTION | Indicates a potent