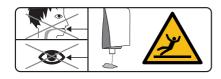

## **General Safety Instructions**

| ▲ CAUTION | When installing any equipment, ensure that all national and local safety, electrical and plumbing codes are met.                      |
|-----------|---------------------------------------------------------------------------------------------------------------------------------------|
|           | When using electrical appliances, basic safety precautions should always be followed.                                                 |
|           | Always wear safety goggles to protect your eyes and wear other appropriate safety items for protection to avoid injury when drilling. |