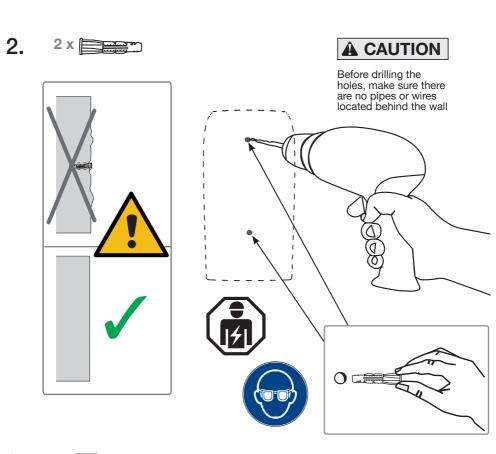

## **General Safety Instructions**

| ▲ CAUTION | When installing any equipment, ensure that all national and local safety, electrical and plumbing codes are met.                      |
|-----------|---------------------------------------------------------------------------------------------------------------------------------------|
|           | When using electrical appliances, basic safety precautions should always be followed.                                                 |
|           | Always wear safety goggles to protect your eyes and wear other appropriate safety items for protection to avoid injury when drilling. |