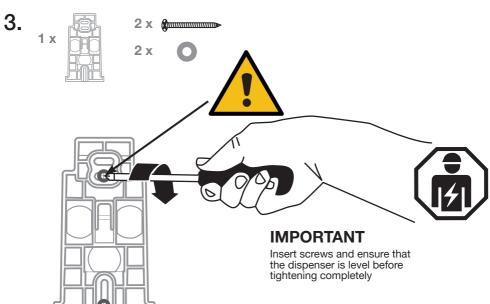

#### **IMPORTANT**

- Do not mix old and new energy Boxes. Always remove exhausted batteries and dispose safely.
- Americans with Disabilities Act: Title III of the Americans with Disabilities Act (ADA) governs, in detail, the placement and operation of dispensers. You should ensure that your mounting and use of dispensers complies with that law as well as the regulations issued under that statute. The mounting suggestions in this document may or may not fulfill the obligations of the ADA with respect to your facility.
  - For XIBU hybrid dispensers only: You should ensure that your mounting and use of the XIBU hybrid
- dispenser complies with national or local fire code safety regulations.