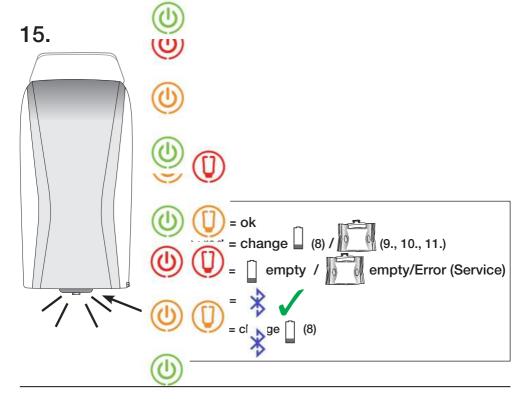

## 13.

14.

DISINFECT / DISINFECT GEL / FLUID hybrid

SEAT DISINFECT /
CARE MOUSSE hybrid