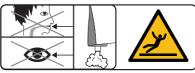

## **General Safety Instructions**

| ▲ CAUTION | When installing any equipment, ensure that all national and local safety, electrical and plumbing codes are met.                      |
|-----------|---------------------------------------------------------------------------------------------------------------------------------------|
|           | When using electrical appliances, basic safety precautions should always be followed.                                                 |
|           | Always wear safety goggles to protect your eyes and wear other appropriate safety items for protection to avoid injury when drilling. |