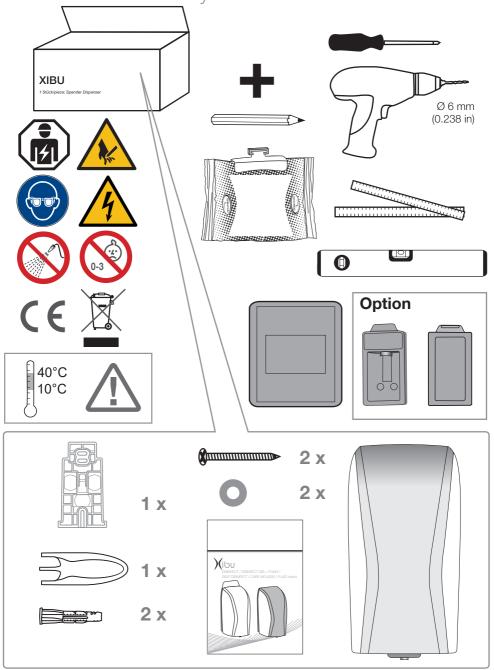

## )(ibu seat disinfect / care mousse hybrid

CARE MOUSSE hybrid

4.

Please follow this link for further instructions: https://cdn.hagleitner.com/fileadmin/user\_upload/banleitung/20200622\_BAL\_powerSTATION\_recharge.pdf