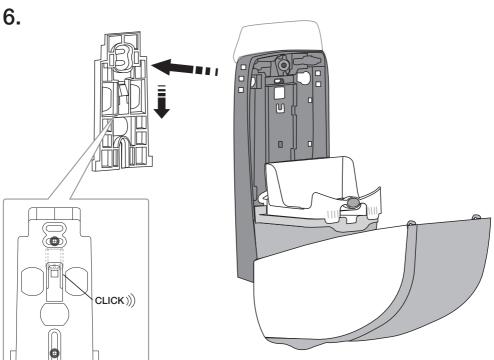

#### **IMPORTANT**

- Do not mix old and new energy Boxes. Always remove exhausted batteries and dispose safely.
- Americans with Disabilities Act: Title III of the Americans with Disabilities Act (ADA) governs, in detail, the placement and operation of dispensers. You should ensure that your mounting and use of dispensers complies with that law as well as the regulations issued under that statute. The mounting suggestions in this document may or may not fulfill the obligations of the ADA with respect to your facility.
  - For XIBU hybrid dispensers only: You should ensure that your mounting and use of the XIBU hybrid
- dispenser complies with national or local fire code safety regulations.