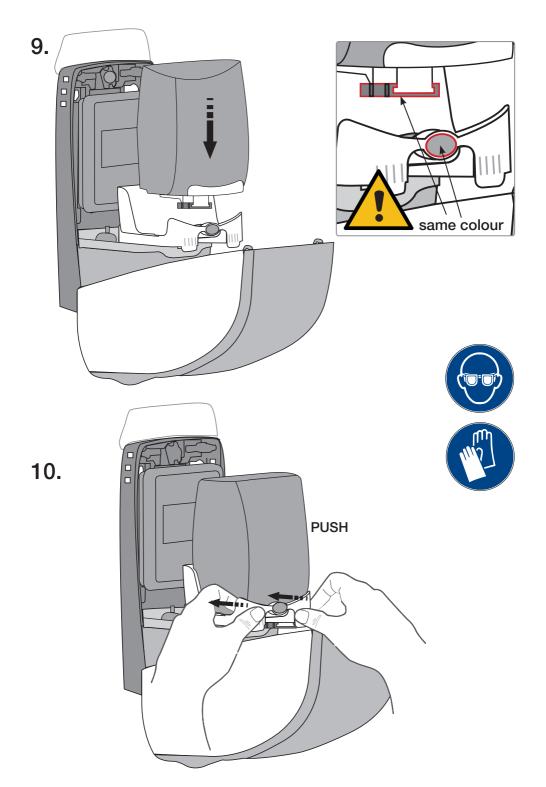

## **General Safety Instructions**

| ▲ CAUTION | When installing any equipment, ensure that all national and local safety, electrical and plumbing codes are met.                      |
|-----------|---------------------------------------------------------------------------------------------------------------------------------------|
|           | When using electrical appliances, basic safety precautions should always be followed.                                                 |
|           | Always wear safety goggles to protect your eyes and wear other appropriate safety items for protection to avoid injury when drilling. |

# )(ibu disinfect / disinfect gel / FOAM / FLUID hybrid 1.