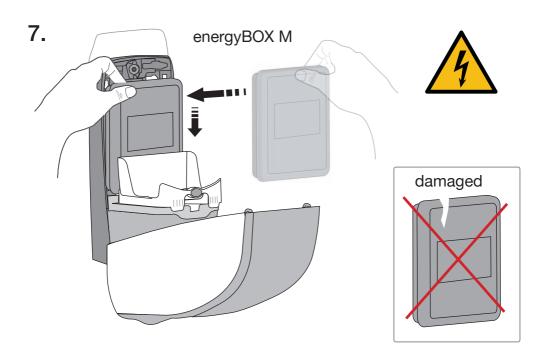

#### **IMPORTANT**

- Do not mix old and new energy Boxes. Always remove exhausted batteries and dispose safely.
- Americans with Disabilities Act: Title III of the Americans with Disabilities Act (ADA) governs, in detail, the placement and operation of dispensers. You should ensure that your mounting and use of dispensers complies with that law as well as the regulations issued under that statute. The mounting suggestions in this document may or may not fulfill the obligations of the ADA with respect to your facility.
  - For XIBU hybrid dispensers only: You should ensure that your mounting and use of the XIBU hybrid
- dispenser complies with national or local fire code safety regulations.